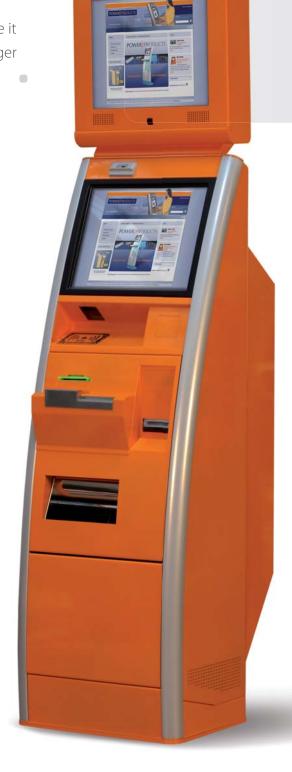

## Eagle Magnum

This Eagle version benefits from the addition of a secure mult-lock mechanism for the front doors and a larger, deeper, removable back cover. These enhancements make it suitable for payment applications or the integration of larger peripherals. It is secure enough to leave unattended.

## General Description:

- Aluminium construction with metal and plastic components
- Silver or Black Colour
- Flexible solution for additional peripherals
- Fully secured wiring is installed for maximum user safety and kiosk hardware protection
- Dimensions: 1550(H) x 520(W) x XXX(D)mm

## Standard Specifications:

- 19" LCD with touch screen
- Small Factor Size PC in custom configuration
- Active speakers
- The Eagle Magnum is available in many different configurations depending on the application