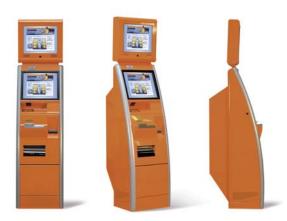

## Eagle Magnum

This Eagle version benefits from the addition of a secure mult-lock mechanism for the front doors and a larger, deeper, removable back cover. These enhancements make it suitable for payment applications or the integration of larger peripherals. It is secure enough to leave unattended.

## General Description:

- Aluminium construction with metal and plastic components
- Silver or Black Colour
- Flexible solution for additional peripherals
- Fully secured wiring is installed for maximum user safety and kiosk hardware protection
- Dimensions: 1550(H) x 520(W) x XXX(D)mm

## Standard Specifications:

- 19" LCD with touch screen
- Small Factor Size PC in custom configuration
- Active speakers
- The Eagle Magnum is available in many different configurations depending on the application