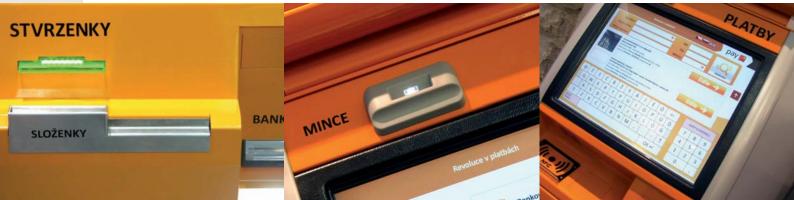

## Optional peripherals:

- 19" LCD with secure glass protection
- Vandalproof sensor
- Privacy filter
- Extra advertising display 19", 19" wide and up
- Metal keyboard with trackball
- Coin selector
- Note acceptor
- Card reader (chip, magnetic, non-contact)
- Pinpad
- Printer
- UPS
- Note Dispenser
- Coin Hopper
- Camera
- Telephone handset
- Barcode reader
- SiteKiosk Internet Browser
- Wide Colour Choice, see RAL Colour Scheme
- Custom graphics
- WiFi
- Other peripherals on request