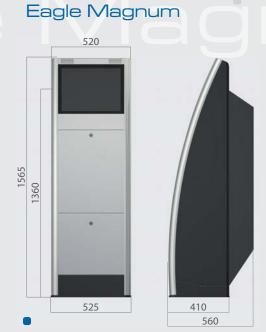

## Eagle Magnum

This Eagle version benefits from the addition of a secure mult-lock mechanism for the front doors and a larger, deeper, removable back cover. These enhancements make it suitable for payment applications or the integration of larger peripherals. It is secure enough to leave unattended.

## General Description:

- Aluminium construction with metal and plastic components
- Silver or Black Colour
- Flexible solution for additional peripherals
- Fully secured wiring is installed for maximum user safety and kiosk hardware protection
- Dimensions: 1550(H) x 520(W) x XXX(D)mm

## Standard Specifications:

- 19" LCD with touch screen
- Small Factor Size PC in custom configuration
- Active speakers
- The Eagle Magnum is available in many different configurations depending on the application

## Optional peripherals:

- 19" LCD with secure glass protection
- Vandalproof sensor
- Privacy filter
- Extra advertising display 19", 19" wide and up
- Metal keyboard with trackball
- Coin selector
- Note acceptor
- Card reader (chip, magnetic, non-contact)
- Pinpad
- Printer
- UPS
- Note Dispenser
- Coin Hopper
- Camera
- Telephone handset
- Barcode reader
- SiteKiosk Internet Browser
- Wide Colour Choice, see RAL Colour Scheme
- Custom graphics
- WiFi
- Other peripherals on request